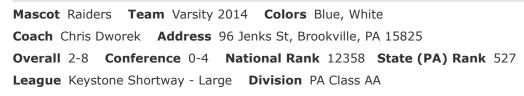

**Brookville Football Schedule (2014-15)** 



## **Record Breakdown**

Home 2-3-0 Away 0-5-0 Neutral 0-0-0 PF 154 PA 373 Win % .200

| Date  | Opponent                               | Result      |
|-------|----------------------------------------|-------------|
| 8/29  | @ Karns City (Karns City, PA) *        | (L) 60 - 6  |
| 7:00p | Location: Karns City High School       |             |
| 9/5   | Union (Rimersburg, PA)                 | (W) 28 - 20 |
| 7:00p | Location: Brookville High School       |             |
| 9/12  | @ Punxsutawney (Punxsutawney, PA) *    | (L) 47 - 6  |
| 7:00p | Location: Punxsutawney High School     |             |
| 9/19  | @ Redbank Valley (New Bethlehem, PA)   | (L) 35 - 7  |
| 7:00p | Location: Redbank Valley High School   |             |
| 9/26  | St. Marys (St. Marys, PA) *            | (L) 26 - 7