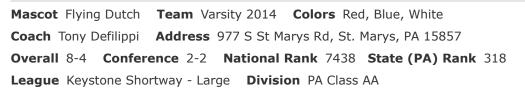

**St. Marys Football Schedule (2014-15)** 

## **Record Breakdown**

Home 4-2-0 Away 4-1-0 Neutral 0-1-0 PF 286 PA 241 Win % .667

| Date  | Opponent                                       | Result      |
|-------|------------------------------------------------|-------------|
| 8/29  | <b>@ Bradford</b> (Bradford, PA)               | (W) 19 - 14 |
| 7:00p | Location: Bradford High School                 |             |
| 9/5   | @ Allegheny-Clarion Valley (Foxburg, PA)       | (W) 23 - 0  |
| 7:00p | Location: Allegheny-Clarion Valley High School |             |
| 9/12  | Karns City (Karns City, PA) *                  | (L) 42 - 0  |
| 7:00p | Location: St. Marys High School                |             |
| 9/19  | Keystone (Knox, PA)                            | (W) 56 - 30 |
| ТВА   | Location: St. Marys High School                |             |
| 9/26  | @ Brookville (Brookville, PA) *                | (W) 26 - 7  |
| ТВА   | Location: Brookville High School               |             |
| 10/3  | @ Clarion-Limestone (Strattanville, PA)        | (W) 50 - 18 |
| 7:00p | Location: Clarion-Limestone High School        |             |
| 10/10 | Punxsutawney (Punxsutawney, PA) *              | (L) 28 - 21 |
| ТВА   | Location: St. Marys High School                |             |
| 10/17 | @ Clarion Area (Clarion, PA)                   | (L) 41 - 0  |
| 7:00p | Location: Clarion Area High School             |             |
| 10/24 | Moniteau (West Sunbury, PA) *                  | (W) 35 - 6  |
| ТВА   | Location: St. Marys High School                |             |
| 10/31 | Elk County Catholic (St. Marys, PA)            | (W) 37 - 0  |
| TBA   | Location: St. Marys High School                |             |
| 11/7  | Moniteau (West Sunbury, PA) ***                | (W) 7 - 6   |
| 7:00p | Location: St. Marys High School                |             |
| 11/14 | Karns City (Karns City, PA) ***                | (L) 49 - 12 |
| 7:00p | Game Details: @ Clarion University             |             |